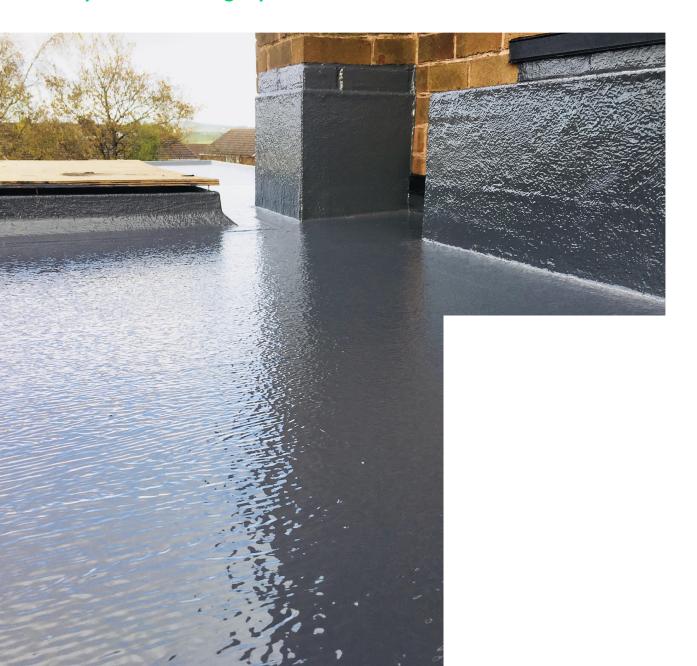

Cold applied and quick curing, the Bailey Sure-Coat high performance liquid polymer membrane for flat roofing applications.

It cures to form a seamless waterproof membrane which does not require any additional surface coatings (walkways or protection coats may be applied if desired).

# Benefits and features

- Fast and efficient 30-60 minutes cure time
- Cost effective great value for money
- Year-round application due to flexibility of catalyst and additional activators and inhibitors
- Non-slip comes with additional granule walkway finishes
- Detailing brilliant for application around difficult details
- Single resin no need to stock separate base and top coat
- Low odour reduced styrene emissions
- Versatile can be applied to new build projects and over most refurbishment substrates / existing waterproofing

### Uses and boundaries

Suitable for both new construction and refurbishment projects, the Bailey Sure-Coat is tailored for use as a cap sheet in a cold applied roof overlay system, or as a cold applied cap sheet in a traditional built-up roofing system. This system can also be used for podium decks and as a detailing product to complement other roofing systems.