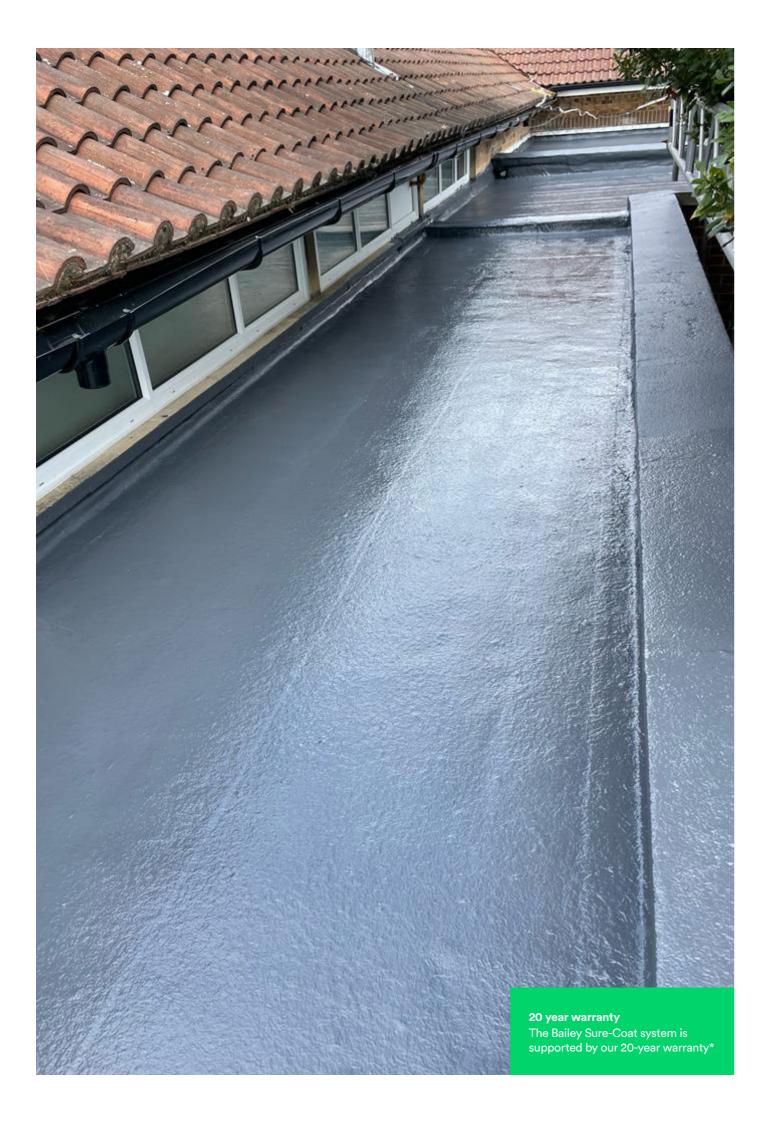

### Warranty

20-year warranty - the Bailey Sure-Coat system is supported by our 20-year warranty\*