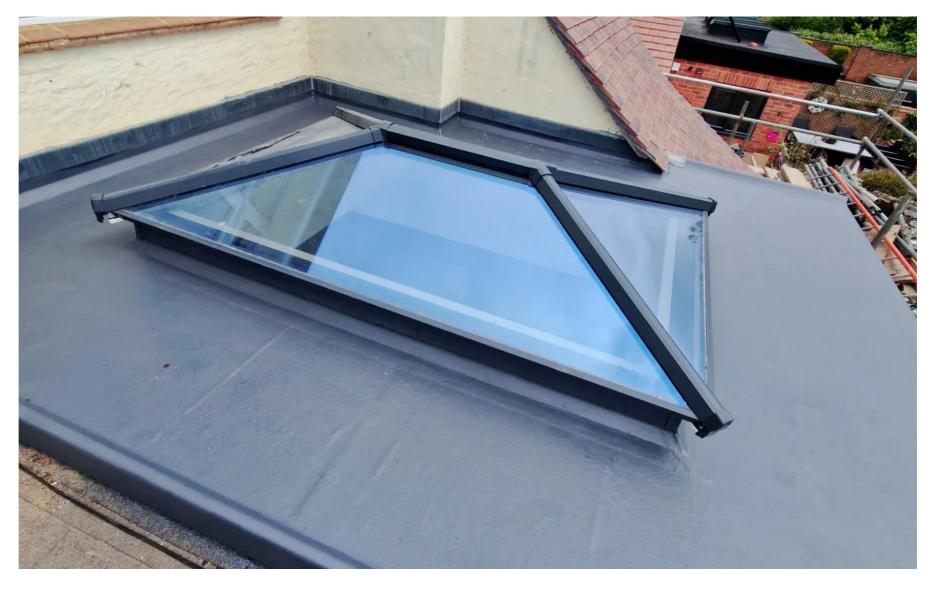

### Uses and boundaries

Suitable for both new construction and refurbishment projects, the Bailey Sure-Coat is tailored for use as a cap sheet in a cold applied roof overlay system, or as a cold applied cap sheet in a traditional built-up roofing system. This system can also be used for podium decks and as a detailing product to complement other roofing systems.