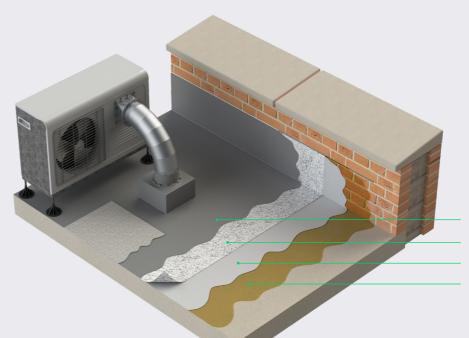

## Bailey Sure-Coat layer build-up

Bailey Sure-Coat topcoat Bailey reinforement layer Bailey Sure-Coat basecoat Bailey Sure-Coat primer

Broof(t4)

onditions apply

Achieved Fire Certification in accordance with BS EN 13501-5 \* 200